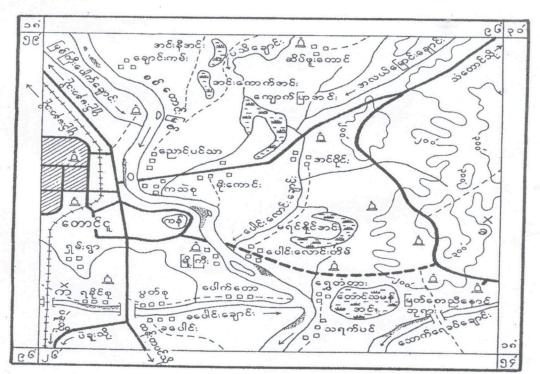

00

အောက်ပါတို့အနက်မှ(၁)ပုဒ်ဖြေပါ။ ၂။ ငလျင်လှုပ်ခြင်း၏အကြောင်းရင်းများနှင့်ဖြစ်ပေါ်ပုံကိုရှင်းပြပြီးငလျင်ဗဟိုနှင့်ငလျင်ထိပ်

(၁၅)မှတ်

(၁၅)မှတ်

အပိုင်း (ခ) သဘာဝပထဝီဝင်

အပိုင်း (င) လက်တွေ့ပထဝီဝင်

အောက်ပါတို့ကိုအားလုံးဖြေပါ။ (၄၀)မှတ် ၁၁။ (က) ၂လက်မလျှင်၃မိုင်စကေးကိုကိုက်၃၀၀အထိပြသနိုင်သောစကေးကျဲပုံဆွဲပါ။ (၁၀)မှတ် (ခ) ကောင်းကင်ဓာတ်ပုံပေါ်တွင်စေတီနှစ်ဆူအကွာအဝေးမှာ၃လက်မဖြစ်သည်။စေတီနှစ်ဆူ ၏ မြေပြင်ပေါ် အကွာအဝေးမှာပေ၄၀၀၀ရှိလျှင်ထိုကောင်းကင်ဓာတ်ပုံ၏ စကေးကို ရှာပါ။ (၁၀)မှတ် (ဂ) ပေးထားသောမြေမျက်နှာသွင်ပြင်ပြမြေပုံ(ကွန်တိုမြေပုံ)ကိုသေ ရာစွာလေ့လာပြီး အောက်ပါတို့ကိုဖြေဆိုပါ။ (၂၀)မှတ် (၁) ်ကဲ မှ ခံ သို့ဖြတ်ပိုင်းပုံရေးဆွဲပါ။

နှင့်မြို့ရွာများအကြောင်းရေးပါ။

စကေး တစ်လက်မလျှင်တစ်နိုင်

ကွန်တိုခြားနားခြင်း ပေ ၁၀၀

ൈറീ

j.eyps